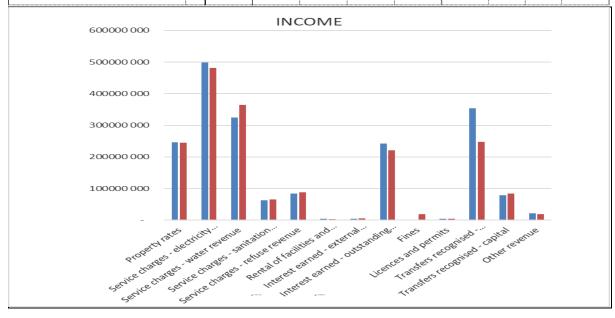

## 4.2 <u>Monthly Budget Statement – Financial Performance (Revenue by source)</u> Actual operating revenue per source

The actual operating revenue per revenue source is set out in Table 1 below. From the table 1 it is clear that actual operating revenue amounts to (R 1,929,332,782) and compares favourably with the pro rata budgeted figure (R 1,849,493,892) a positive variance of R 79,838,890 at the end of December 2021.

**TABLE 3: Actual Revenue per Source for December 2021** 

NW 403 City Of Matlosana - Table C4 Monthly Budget Statement - Financial Performance (revenue and expenditure) - M06 December

|                                                |     | 2020/21   |           |           |         | Budget Year 2 | 2021/22   |           |          |           |
|------------------------------------------------|-----|-----------|-----------|-----------|---------|---------------|-----------|-----------|----------|-----------|
| Description                                    | Ref | Audited   | Original  | Adjusted  | Monthly | YearTD        | YearTD    | YTD       | YTD      | Full Year |
|                                                |     | Outcom e  | Budget    | Budget    | actual  | actual        | budget    | varian ce | variance | Forecast  |
| R thousands                                    |     |           |           |           |         |               |           |           | %        |           |
| Revenue By Source                              |     |           |           |           |         |               |           |           |          |           |
| Property rates                                 |     | 425 503   | 490 297   | 490 297   | 33 747  | 246 602       | 245 149   | 1 453     | 1%       | 490 297   |
| Service charges - electricity revenue          |     | 854 446   | 962 746   | 962 746   | 62 517  | 498 960       | 481 373   | 17 587    | 4%       | 962 746   |
| Service charges - water revenue                |     | 653 812   | 729 313   | 729 313   | 44 493  | 325 016       | 364 657   | (39 641)  | -11%     | 729 313   |
| Service charges - sanitation revenue           |     | 118 205   | 130 918   | 130 918   | 10 182  | 62 631        | 65 459    | (2 828)   | -4%      | 130 918   |
| Service charges - refuse revenue               |     | 140 063   | 176 491   | 176 491   | 13 532  | 83 896        | 88 246    | (4 349)   | -5%      | 176 491   |
| Rental of facilities and equipment             |     | 290 008   | 7 158     | 7 158     | 421     | 3 975         | 3 579     | 396       | 11%      | 7 158     |
| Interest earned - external investments         |     | 8 060     | 10 950    | 10 950    | 1 144   | 4 141         | 5 475     | (1 334)   | -24%     | 10 950    |
| Interest earned - outstanding debtors          |     | 424 070   | 441 687   | 441 687   | 40 677  | 242 869       | 220 844   | 22 026    | 10%      | 441 687   |
| Dividends received                             |     |           |           |           |         |               |           | -         |          |           |
| Fines, penalties and forfeits                  |     | 24 737    | 38 131    | 38 131    | 48      | 1 023         | 19 066    | (18 043)  | -95%     | 38 131    |
| Licences and permits                           |     | 9 228     | 9 273     | 9 273     | 645     | 4 845         | 4 637     | 208       | 4%       | 9 273     |
| Agency services                                |     | -         | -         | -         | -       | -             | -         | -         |          | -         |
| Transfers and subsidies                        |     | 530 448   | 494 844   | 494 844   | 177 662 | 353 973       | 247 422   | 106 551   | 43%      | 494 844   |
| Other revenue                                  |     | 53 658    | 39 548    | 39 548    | 2 242   | 22 040        | 19 774    | 2 266     | 11%      | 39 548    |
| Gains                                          |     | (35 521)  | -         | -         | -       | 480           | -         | 480       | #DN/0!   | -         |
| Total Revenue (excluding capital transfers and |     | 3 496 717 | 3 531 358 | 3 531 358 | 387 311 | 1 850 451     | 1 765 679 | 84 773    | 5%       | 3 531 358 |
| contributions)                                 |     |           |           |           |         |               |           |           |          |           |

The major revenue variances against the budget are:

**Property rates:** Property rates has a slightly variance considering the once off billing of farmers and some government property rates in the first part of the year.

**Service charges- electricity revenue:** Electricity billing has increased due to Amnesty programme that was implemented.

**Service charges water revenue:** Water is slightly lower than budgeted due to the journals passed to rectify the estimated readings caused by lack of access to some premises, the consumers are now bringing the correct readings.

**Service charges sanitation revenue:** Sanitation is slightly lower; the budget will be review during adjustment budget.

**Service charges refuse revenue:** Refuse revenue is below the 10% norm and need to be monitored.

**Rental of facilities and equipment:** Rentals is 11% more collection due to COVID 19 restriction adjustment being open for public.

**Interest earned – external investments:** Most of the interest earned on will only be materialised at the financial year end.

**Interest earned on outstanding debtors:** The continuous increase of the debtor's book results in the increase of interest earned on outstanding debtors' balances.

**Fines:** Traffic department appointed back office but not yet fully functional and also COVID19 had a huge impact, the Traffic officers had to work under strictly COVID 19 regulations. The roadblock has started and the collection is expected to improve.

**Licences and permits:** The license collections more of 4% due to the extension of renewal of licenses issued by the Minister of Transport.

**Transfers recognised – operational:** Operational grants received were as per the DORA.