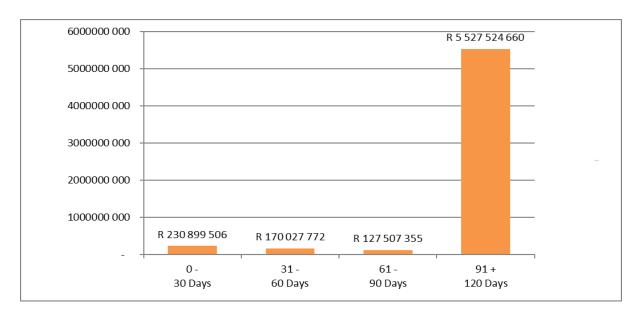

#### **Debtors**

| Total debtors' book | R 6,055,959,293 |
|---------------------|-----------------|
| Debtors: Government | R 91,162,246    |
| Debtors: Business   | R 557,151,658   |
| Debtors: Household  | R 5,407,645,389 |

NW403 City Of Matlosana - Table C1 Monthly Budget Statement Summary - M06 December

| NW403 City Of Matlosana - Table C1 Mor            | 2020/21   | l Statement | Summary -  | WIOO Decellii | Budget Year  | 2021/22     |                  |          |           |
|---------------------------------------------------|-----------|-------------|------------|---------------|--------------|-------------|------------------|----------|-----------|
| Description                                       | Audited   | Original    | Adjusted   | Monthly       | YearTD       | YearTD      | YTD              | YTD      | Full Year |
| Boompton                                          | Outcome   | Budget      | Budget     | actual        | actual       | budget      | variance         | variance | Forecast  |
| R thousands                                       | Cutoome   | Duugei      | Duaget     | uotaai        | l dottadi    | Duaget      | , variance       | %        | · Orcount |
| Financial Performance                             |           |             |            |               |              |             |                  |          |           |
| Property rates                                    | 425 503   | 490 297     | 490 297    | 33 747        | 246 602      | 245 149     | 1 453            | 1%       | 490 297   |
| Service charges                                   | 1 766 526 | 1 999 469   | 1 999 469  | 130 724       | 970 504      | 999 734     | (29 231)         | -3%      | 1 999 469 |
| Investment revenue                                | 8 060     | 10 950      | 10 950     | 1 144         | 4 141        | 5 475       | (1 334)          | -24%     | 10 950    |
| Transfers and subsidies                           | 530 448   | 494 844     | 494 844    | 177 662       | 353 973      | 247 422     | 106 551          | 43%      | 494 844   |
| Other own revenue                                 | 766 180   | 535 798     | 535 798    | 44 033        | 275 232      | 267 899     | 7 333            | 3%       | 535 798   |
| Total Revenue (excluding capital transfers        | 3 496 717 | 3 531 358   | 3 531 358  | 387 311       | 1 850 451    | 1 765 679   | 84 773           | 5%       | 3 531 358 |
| and contributions)                                |           |             |            |               |              |             |                  |          |           |
| Employ ee costs                                   | 711 929   | 692 304     | 692 304    | 62 898        | 344 149      | 346 154     | (2 005)          | 1        | 692 304   |
| Remuneration of Councillors                       | 36 496    | 37 223      | 37 223     | 3 083         | 16 463       | 18 611      | (2 148)          | 3        | 37 223    |
| Depreciation & asset impairment                   | 403 134   | 366 774     | 366 774    | 64 895        | 194 685      | 183 387     | 11 298           | 6%       | 366 774   |
| Finance charges                                   | 74 477    | 2 300       | 2 300      | 132           | 820          | 1 150       | (330)            | -29%     | 2 300     |
| Inventory consumed and bulk purchases             | 1 182 468 | 1 437 498   | 1 437 648  | 151 897       | 428 461      | 718 750     | (290 289)        | -40%     | 1 437 648 |
| Transfers and subsidies                           | -         | -           | -          | -             | -            | -           | -                |          | _         |
| Other ex penditure                                | 1 626 929 | 1 156 457   | 1 156 307  | 49 807        | 264 417      | 578 230     | (313 813)        | 1        | 1 156 307 |
| Total Expenditure                                 | 4 035 433 | 3 692 555   | 3 692 555  | 332 712       | 1 248 996    | 1 846 282   | (597 286)        | -32%     | 3 692 555 |
| Surplus/(Deficit)                                 | (538 716) | (161 198)   | (161 198)  | 54 599        | 601 456      | (80 604)    | 682 059          | -846%    | (161 198  |
| Transfers and subsidies - capital (monetary       | 189 551   | 167 630     | 167 630    | 26 989        | 78 881       | 83 815      | ###              | -6%      | 167 630   |
| allocations) (National / Provincial and District) |           |             |            |               |              |             | ###              |          |           |
| Transfers and subsidies - capital (monetary       |           |             |            |               | -            |             |                  |          |           |
| allocations) (National / Provincial Departmental  |           |             |            |               |              |             |                  |          |           |
| Agencies, Households, Non-profit Institutions,    |           |             |            |               |              |             |                  |          |           |
| Private Enterprises, Public Corporatons, Higher   |           |             |            |               |              |             |                  |          |           |
| Educational Institutions) & Transfers and         |           |             |            |               |              |             |                  |          |           |
| subsidies - capital (in-kind - all)               | -         | _           | _          | -             |              | -           | -                |          | _         |
| Surplus/(Deficit) after capital transfers &       | (349 165) | 6 433       | 6 433      | 81 588        | 680 337      | 3 212       | 677 125          | 21083%   | 6 433     |
| contributions                                     |           |             |            |               |              |             |                  |          |           |
| Share of surplus/ (deficit) of associate          | -         |             | _          | -             | -            | -           |                  |          | _         |
| Surplus/ (Deficit) for the year                   | (349 165) | 6 433       | 6 433      | 81 588        | 680 337      | 3 212       | 677 125          | 21083%   | 6 433     |
| Capital expenditure & funds sources               |           |             |            |               |              |             |                  |          |           |
| Capital expenditure                               | 191 473   | 167 630     | 167 630    | 16 794        | 73 396       | 83 920      | (10 524)         | ł        | 167 630   |
| Capital transfers recognised                      | 184 304   | 167 630     | 167 630    | 16 794        | 73 396       | 83 920      | (10 524)         | -13%     | 167 630   |
| Borrowing                                         | -         | -           | -          | -             | -            | -           | -                |          | -         |
| Internally generated funds                        | 7 169     | -           | -          | -             | -            | -           | -                |          | -         |
| Total sources of capital funds                    | 191 473   | 167 630     | 167 630    | 16 794        | 73 396       | 83 920      | (10 524)         | -13%     | 167 630   |
| Financial position                                |           |             |            |               |              |             |                  |          |           |
| Total current assets                              | 2 106 556 | 1 295 969   | 1 295 969  |               | 2 893 212    |             |                  |          | 1 295 969 |
| Total non current assets                          | 4 972 139 | 4 556 286   | 4 556 286  |               | 4 850 850    |             |                  |          | 4 556 286 |
| Total current liabilities                         | 4 184 254 | 1 524 363   | 1 524 363  |               | 3 727 510    |             |                  |          | 1 524 363 |
| Total non current liabilities                     | 48 848    | 81 274      | 81 274     |               | 44 927       |             |                  |          | 81 274    |
| Community wealth/Equity                           | 3 983 615 | 4 240 185   | 4 240 185  |               | 3 787 217    |             |                  |          | 4 240 185 |
| Cash flows                                        |           |             |            |               |              |             |                  |          |           |
| Net cash from (used) operating                    | 376 454   | 135 130     | 135 130    | (86 840)      | 1 687 158    | 67 577      | #######          | -2397%   | 135 130   |
| Net cash from (used) investing                    | (143 182) | (167 598)   | }          | (16 794)      | 1            | 8           | 1                | §        | (167 598  |
| Net cash from (used) financing                    | (1 824)   | (30 676)    | ( ` ´      | (181)         | <b>(</b> ' ' |             |                  | -35%     | (92 430   |
| Cash/cash equivalents at the month/year end       | 95 061    | 277 716     | 308 359    | -             | 1 355 824    | (62 436)    |                  | 2272%    | (124 897  |
| Debtors & creditors analysis                      | 0-30 Days | 31-60 Days  | 61-90 Days | 91-120 Days   | 121-150 Dys  | 151-180 Dys | 181 Dys-<br>1 Yr | Over 1Yr | Total     |
| Debtors Age Analysis                              |           | <b></b>     |            |               |              |             | · · · · ·        |          |           |
| Total By Income Source                            | 230 900   | 170 028     | 127 507    | 5 527 525     | _            | _           | _                | _        | 6 055 959 |
| I OWI DT HICCHIC COULCE                           | 200 000   | 1 170 020   | 121 001    | 0 021 020     | -            | _           | _                | _        | 0 000 908 |
| •                                                 |           |             | ì          | 1             | 8            | 8           | E .              |          |           |
| Creditors Age Analysis Total Creditors            | 162 011   | 113 709     | 121 301    | 1 565 262     | _            | _           | _                | _        | 1 962 283 |