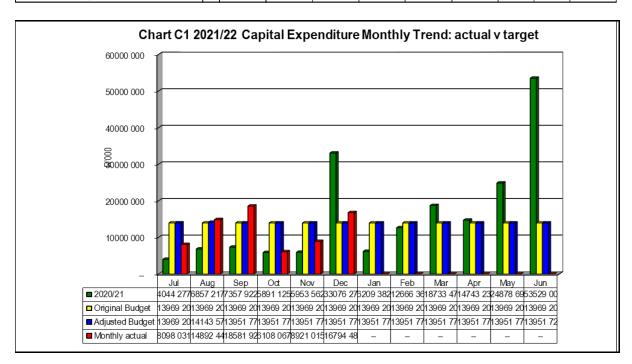

## 4.4 Actual capital expenditure per vote and funding source

The actual capital expenditure per vote is set out in Table7 below.

**TABLE 7: Actual Capital Expenditure per Category for December 2021** 

NW403 City Of Matlosana - Table C5 Monthly Budget Statement - Capital Expenditure (municipal vote, functional classification and funding) - M06 December

The Capital expenditure report indicates that the budgeted capital spending for the year to date budget must be R 83.92 million amounts to R 73.40 million (44 %). MIG expenditure as at 31 December 2021 stands at 55.61%.

National Treasury does not approve the roll over that was requested by the municipality for 2020/21, only R24 millions of Covid 19 grant approved.

The main reason for the under spending on capital is as follows:

| GRANT | REASON(S) FOR NOT SPENDING 50%                                                                                 |
|-------|----------------------------------------------------------------------------------------------------------------|
| INEP  | DoE has withdrawn funds on the project due to phase 1 being incomplete                                         |
| WSIG  | Hartbeesfontein WWTW – Delays in finalising variation order for SCADA and poor performance by the contractor   |
|       | Jouberton Reservoir – Delays in appointment of the contractor. Contractor appointed finalised in December 2021 |