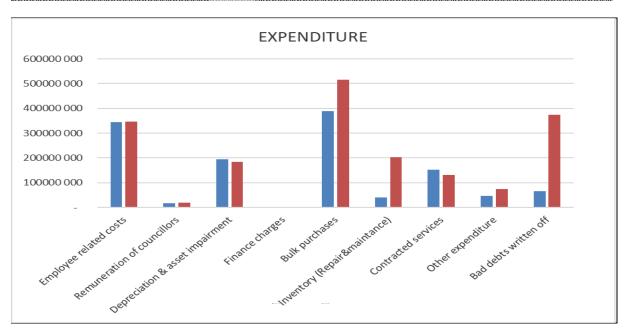

## 4.3 <u>Monthly Budget Statement – Financial Performance (Expenditure per category)</u> Actual operating expenditure per category

The actual operating expenditure per vote is set out in Table 5 below. Total actual operating expenditure of R 1,248,995,715 compares unfavourably with the pro rata budgeted expenditure of R 1,846,282,200 a variance of R 597,286,485.

TABLE 5: Actual Operational Expenditure per Category for December 2021

NW403 City Of Matlosana - Table C4 Monthly Budget Statement - Financial Performance (revenue and expenditure) - M06 December

|                                 |     | 2020/21   |           |           |         |           |           |           |               |           |  |
|---------------------------------|-----|-----------|-----------|-----------|---------|-----------|-----------|-----------|---------------|-----------|--|
| Description                     | Ref | Audited   | Original  | Adjusted  | Monthly | YearTD    | YearTD    | YTD       | YTD           | Full Year |  |
| R thousands                     |     | Outcome   | Budget    | Budget    | actual  | actual    | budget    | variance  | variance<br>% | Forecast  |  |
| Expenditure By Type             |     |           |           |           |         |           |           |           | 70            |           |  |
| Employ ee related costs         |     | 711 929   | 692 304   | 692 304   | 62 898  | 344 149   | 346 154   | (2 005)   | -1%           | 692 304   |  |
| Remuneration of councillors     |     | 36 496    | 37 223    | 37 223    | 3 083   | 16 463    | 18 611    | (2 148)   | -12%          | 37 223    |  |
| Debt impairment                 |     | 1 145 227 | 746 930   | 746 930   | 4 357   | 65 952    | 373 465   | (307 513) | -82%          | 746 930   |  |
| Depreciation & asset impairment |     | 403 134   | 366 774   | 366 774   | 64 895  | 194 685   | 183 387   | 11 298    | 6%            | 366 774   |  |
| Finance charges                 |     | 74 477    | 2 300     | 2 300     | 132     | 820       | 1 150     | (330)     | -29%          | 2 300     |  |
| Bulk purchases - electricity    |     | 1 115 810 | 1 032 353 | 1 032 353 | 145 469 | 388 196   | 516 177   | (127 981) | -25%          | 1 032 353 |  |
| Inventory consumed              |     | 66 658    | 405 145   | 405 145   | 6 428   | 40 265    | 202 573   | (162 309) | -80%          | 405 145   |  |
| Contracted services             |     | 250 778   | 262 292   | 262 392   | 36 123  | 151 996   | 131 161   | 20 836    | 16%           | 262 392   |  |
| Transfers and subsidies         |     |           |           |           |         |           |           | -         |               |           |  |
| Other expenditure               |     | 211 227   | 147 235   | 147 135   | 9 327   | 46 176    | 73 605    | (27 429)  | -37%          | 147 135   |  |
| Losses                          |     | 19 697    | -         | -         | -       | 293       | -         | 293       | #DIV/0!       | -         |  |
| Total Expenditure               |     | 4 035 433 | 3 692 555 | 3 692 555 | 332 712 | 1 248 996 | 1 846 282 | (597 286) | -32%          | 3 692 555 |  |

The major operating expenditure variances against budget are:

**Employee related:** Is 1% less than the mid-year targeted budget due to the vacant posts.

Remuneration of councillors: The expenditure is within budget.

**Debt impairment:** The provision for debt impairment journals did not went through in the period.

**Depreciation:** Is more than the budgeted and the budget will be adjusted accordingly. **Bulk purchases:** It is still difficult to meet the obligation, this is due to low collection rate. **Inventory consumed:** Expenditure is lower due to the WIP of N12 catalytic project brought in.

Contracted services: This expenditure was under budgeted. The Municipality reviewing all contracted services

to try and reduce them to reasonable level.

Other expenditure: Is lower because of cost containment and cash flow challenges.